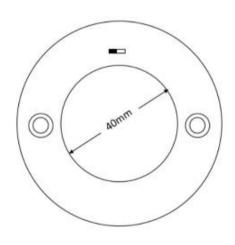

### **LED Slim Surface Mount Puck Light**



## **Description:**

Ultra-thin flush/surface mount CCT LED puck lights offer sleek design and colorchanging versatility. Perfect for under-cabinet lighting, they adjust from warm to cool white, creating a modern and adaptable lighting solution.



#### Model: PKLU903122CWD

Optical:

CCT: CCT Tunable: 30K - 40K Or Customized

Lumen out put: 210LM LED Type: SMD CRI: 90

**Electrical:** 

Rated Power: 3W
Input voltage: 12V DC
Beam angle: 120°



Lumen maintenance: 50,000 Warranty: 2 Years



#### General:

Dimmable Solution: Dimmable IP: Dimmable IP20

Finish color Availability: White/ Black/ Brush Nickel

Type:













# **LED Slim Surface Mount Puck Light**

Product Size: ¢70\*(H)7mm