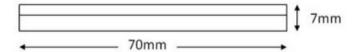

### **LED Slim Surface Mount Puck Light**



## **Description:**

Ultra-thin flush/surface mount CCT LED puck lights offer sleek design and colorchanging versatility. Perfect for under-cabinet lighting, they adjust from warm to cool white, creating a modern and adaptable lighting solution.



#### Model: PKLU903122CWD

Optical:

CCT: CCT Tunable: 30K - 40K Or Customized

Lumen out put: 210LM LED Type: SMD CRI: 90

**Electrical:** 

Rated Power: 3W
Input voltage: 12V DC
Beam angle: 120°



Lumen maintenance: 50,000 Warranty: 2 Years



#### General:

Dimmable Solution: Dimmable IP: Dimmable IP20

Finish color Availability: White/ Black/ Brush Nickel

Type:













# **LED Slim Surface Mount Puck Light**

Product Size: ¢70\*(H)7mm