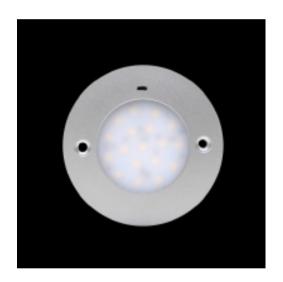

### **LED Slim Surface Mount Puck Light**

## **Description:**

Ultra-thin flush/surface mount CCT LED puck lights offer sleek design and colorchanging versatility. Perfect for under-cabinet lighting, they adjust from warm to cool white, creating a modern and adaptable lighting solution.