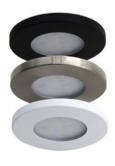

#### General:

Dimmable Solution: Dimmable IP: Dimmable IP20

Finish color Availability: White/ Black/ Brush Nickel

Type: