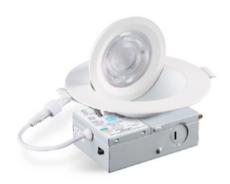

### **LED FLOATING GIMBAL DOWNLIGHT 4"**

#### **Description:**

This low profile Gimbal Downlight is a 9 watt 4" lighting fixture for recess retrofit application. It is a high-performance, easy to install residential grade downlight solution that offers good light output, energy efficiency and stream lined design, Suitable for damp locations.ETL Approved, IC Rated and Air Tight 3 CCT turnable by DIP Switch and Wall Switch control.

Model: DNLG09C4205CWHLP

Optical:

CCT: 5CCT Tunable Lumen out put: 750LM Lumen Efficacy: 80LM/W LED Type: COB CRI: ≥80

**Electrical:** 

Rated Power: 9W

120V / AC / 60Hz Input voltage:

60° Beam angle:

Life:

50,000 Hours Lumen maintenance: 2 years Warranty:

General:

5%-100% dimming capability Dimmable Solution:

IP44

-20°C~+40°C(-4°F~10°F) Operating temperature:

Finish color Availability: White

ETL, Energy Star Certification: