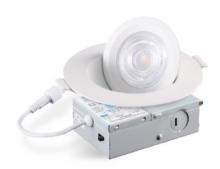

# **LED FLOATING GIMBAL DOWNLIGHT 4"**

# **INSTALLATION**

## **LED FLOATING GIMBAL DOWNLIGHT 4"**

### **DRAWING**

OD: 4.72"(120mm)

H: 0.98" (20mm)