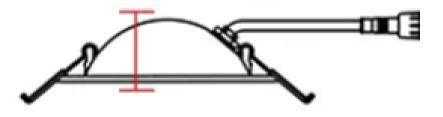

that offers good light output, energy efficiency and stream lined design, Suitable for damp locations.ETL Approved, IC Rated and Air Tight 3 CCT turnable by DIP Switch and Wall Switch control.

Model: DNLG09C4205CWHLP

Optical:

CCT: 5CCT Tunable Lumen out put: 750LM Lumen Efficacy: 80LM/W LED Type: COB CRI: ≥80

**Electrical:** 

Rated Power: 9W

120V / AC / 60Hz Input voltage:

60° Beam angle:

Life:

50,000 Hours Lumen maintenance: 2 years Warranty:

General:

5%-100% dimming capability Dimmable Solution:

IP44

-20°C~+40°C(-4°F~10°F) Operating temperature:

Finish color Availability: White

ETL, Energy Star Certification:





















# **LED FLOATING GIMBAL DOWNLIGHT 4"**

# **INSTALLATION**





## **LED FLOATING GIMBAL DOWNLIGHT 4"**



### **DRAWING**



OD: 4.72"(120mm)



H: 0.98" (20mm)