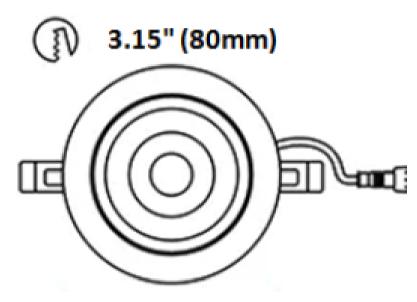

e downlight solution that offers good light output, energy efficiency and stream lined design, Suitable for damp locations.ETL Approved, IC Rated and Air Tight 3 CCT turnable by DIP Switch and Wall Switch control.

Model: DNLG09C4205CWHLP

Optical:

CCT: 5CCT Tunable Lumen out put: 750LM Lumen Efficacy: 80LM/W LED Type: COB CRI: ≥80

**Electrical:** 

Rated Power: 9W

120V / AC / 60Hz Input voltage:

60° Beam angle:

Life:

50,000 Hours Lumen maintenance: 2 years Warranty:

General:

5%-100% dimming capability Dimmable Solution:

IP44

-20°C~+40°C(-4°F~10°F) Operating temperature:

Finish color Availability: White

ETL, Energy Star Certification:





















# **LED FLOATING GIMBAL DOWNLIGHT 4"**

# **INSTALLATION**





## **LED FLOATING GIMBAL DOWNLIGHT 4"**



### **DRAWING**



OD: 4.72"(120mm)



H: 0.98" (20mm)