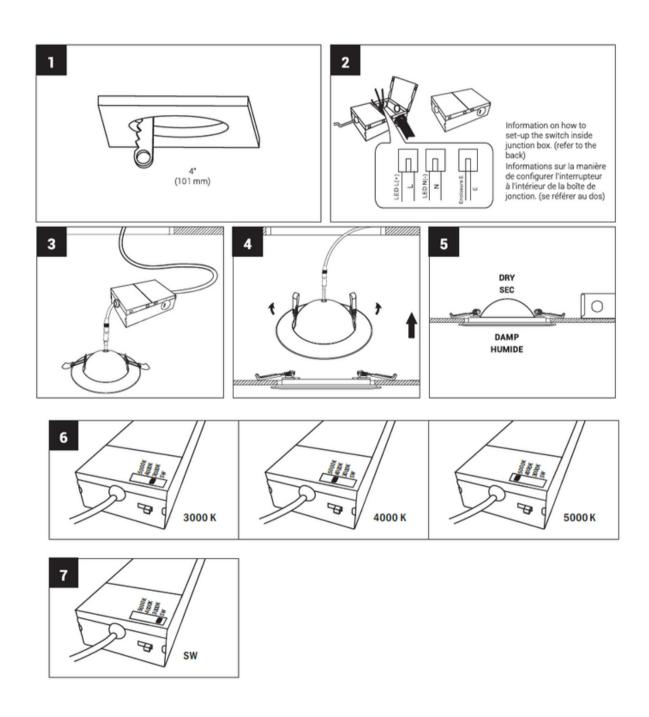

tion. It is a high-performance, easy to install residential grade downlight solution that offers good light output, energy efficiency and stream lined design, Suitable for damp locations.ETL Approved, IC Rated and Air Tight 3 CCT turnable by DIP Switch and Wall Switch control.

Model: DNLG09C4205CWHLP

Optical:

CCT: 5CCT Tunable Lumen out put: 750LM Lumen Efficacy: 80LM/W LED Type: COB CRI: ≥80

**Electrical:** 

Rated Power: 9W

120V / AC / 60Hz Input voltage:

60° Beam angle:

Life:

50,000 Hours Lumen maintenance: 2 years Warranty:

General:

5%-100% dimming capability Dimmable Solution:

IP44

-20°C~+40°C(-4°F~10°F) Operating temperature:

Finish color Availability: White

ETL, Energy Star Certification:





















# **LED FLOATING GIMBAL DOWNLIGHT 4"**

# **INSTALLATION**





## **LED FLOATING GIMBAL DOWNLIGHT 4"**



### **DRAWING**



OD: 4.72"(120mm)



H: 0.98" (20mm)